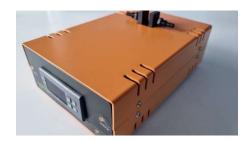

The **TC-1**, a low-cost Peltier Cooled Temperature Controller features instant heating and cooling through a high speed turbo mechanism. The temperature can be very conveniently set using a front panel control. The **TC-1** provides custom sample holders for different sample sizes and shapes of various dimensions. The sample holder can house different types of samples including liquids, solids and thin films.